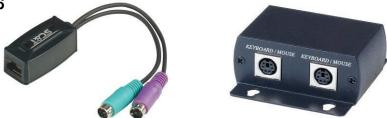

#### 800906 Keyboard Mouse CAT5 Extender

#### Features:

- Send PS/2 Keyboard and mouse via one CAT5 UTP cable.
- Including transmitter : Dual 6 pin mini DIN male for keyboard/mouse side to RJ45 and Receiver: Dual 6 pin mini DIN female with 6" lead for PC side to RJ45
- Passive, no power required.
- Transmission range up to 100 meters.