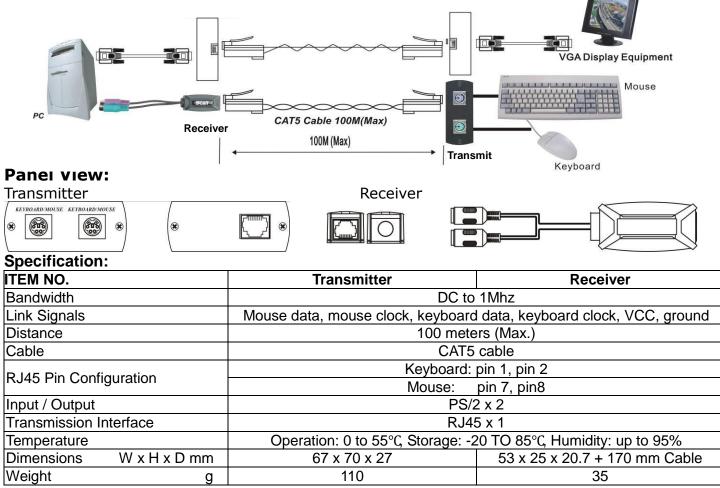

## CAT5 KEYBOARD MOUSE EXTENDER

**ITEM NO.:** 800906

800906 Keyboard Mouse CAT5 Extender is designed for standard PS/2 keyboard and mouse to be connected to a PC up to 100 meters over CAT5 UTP able. Used in pairs and easy connection. Applications for classroom projector systems, boardroom systems, collaborative PC systems and medical information systems.

#### Features:

- Send PS/2 Keyboard and mouse via one CAT5 UTP cable.
- Including transmitter : Dual 6 pin mini DIN male for keyboard/mouse side to RJ45 and Receiver: Dual 6 pin mini DIN female with 6" lead for PC side to RJ45
- Passive, no power required.
- Transmission range up to 100 meters.

#### Installation View: